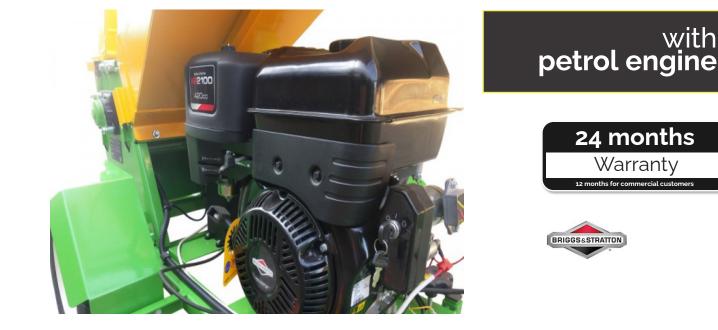

# GTS-1500 wood schredder with engine

Wood shredder wood chipper with powerful 15 hp Briggs&Stratton engine for fast and professional wood processing with up to 12 cm diameter.

### Technical Specifications VICTORY GTS-1500 WOOD SCHREDDER

| DATA                                 | GTS-1500                             |
|--------------------------------------|--------------------------------------|
| Dimension vertical operation (HxWxD) | 1250 x 900 x 1500 cm                 |
| Weight                               | 225 kg                               |
| Trailer connection                   | ball type trailer hitch              |
| Tire diameter                        | 40 cm                                |
| Engine                               | 4 stroke, 420ccm, 15hp, unleaded E10 |
| Engine oil (not included)            | 1,1 L (10W30 / 10W40)                |
| Starter                              | pull starter / optional e-Starter    |
| Gas tank                             | max. 6,5L                            |
| Fuel consumption                     | max. 3,3L/h at full throttle         |
| RPM                                  | max. 3600 RPM                        |
| Knife rotor drive                    | belt drive system                    |
| Number of knifes                     | 2 * 1                                |
| Counter knife adjustment range       | 1.5 - 3 mm                           |
| Knife rotor speed                    | max. 2400 RPM                        |
| Size inner end of input funnel       | 30 x 15 cm                           |
| Size input funnel                    | 47 x 34 cm                           |
| Height of input funnel               | 110 cm                               |
| Recommended wood diameter            | < 10cm                               |
| Height of discharge funnel           | 155cm                                |
| Housing material strength            | 4 mm                                 |
| Painting                             | powder coating, green/yellow         |
| Wooden transport box                 | 131 x 95 x 101 cm                    |