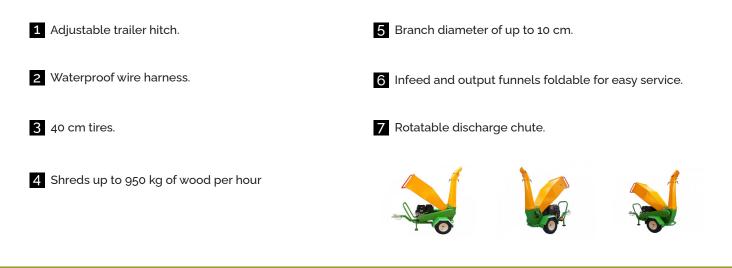

### Technical Specifications VICTORY GTS-1500 WOOD SCHREDDER

| DATA                                 | GTS-1500                             |
|--------------------------------------|--------------------------------------|
| Dimension vertical operation (HxWxD) | 1250 x 900 x 1500 cm                 |
| Weight                               | 225 kg                               |
| Trailer connection                   | ball type trailer hitch              |
| Tire diameter                        | 40 cm                                |
| Engine                               | 4 stroke, 420ccm, 15hp, unleaded E10 |
| Engine oil (not included)            | 1,1 L (10W30 / 10W40)                |
| Starter                              | pull starter / optional e-Starter    |
| Gas tank                             | max. 6,5L                            |
| Fuel consumption                     | max. 3,3L/h at full throttle         |
| RPM                                  | max. 3600 RPM                        |
| Knife rotor drive                    | belt drive system                    |
| Number of knifes                     | 2 * 1                                |
| Counter knife adjustment range       | 1.5 - 3 mm                           |
| Knife rotor speed                    | max. 2400 RPM                        |
| Size inner end of input funnel       | 30 x 15 cm                           |
| Size input funnel                    | 47 x 34 cm                           |
| Height of input funnel               | 110 cm                               |
| Recommended wood diameter            | < 10cm                               |
| Height of discharge funnel           | 155cm                                |
| Housing material strength            | 4 mm                                 |
| Painting                             | powder coating, green/yellow         |
| Wooden transport box                 | 131 x 95 x 101 cm                    |