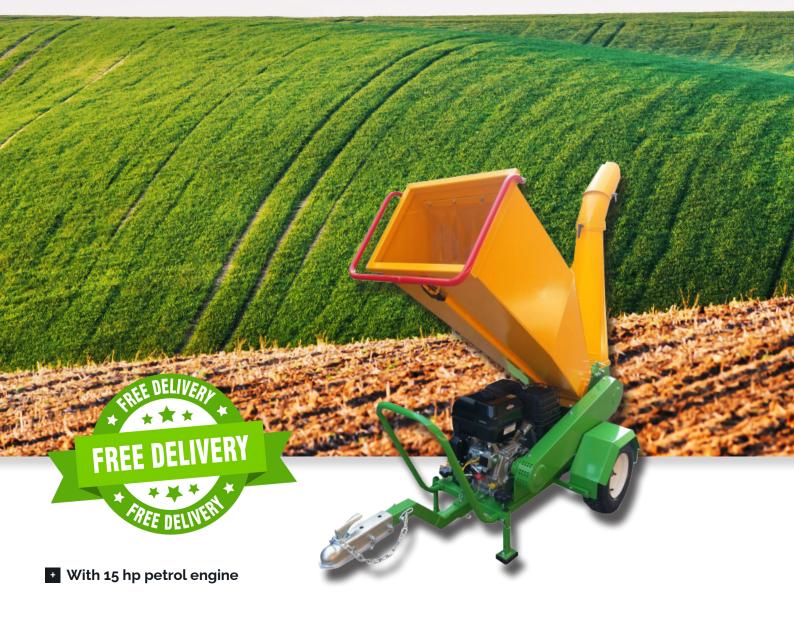

# VICTORY GTS-1500 WOOD SCHREDDER

With optional E-Starter

# GTS-1500 wood schredder with engine

Wood shredder wood chipper with powerful 15 hp Briggs&Stratton engine for fast and professional wood processing with up to 12 cm diameter.

#### Professional wood shredder

Professional applications if you don't have a tractor or high voltage current available.