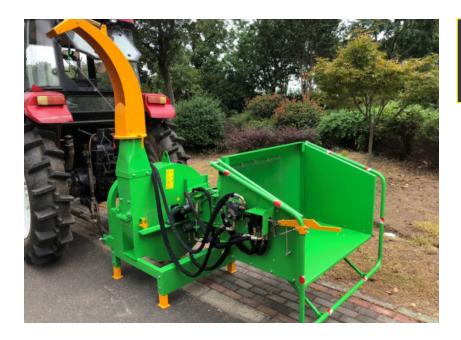

# VICTORY BX-102RS WOOD SHREDDER

For Tractors With CAT II. 3-Point-Hitch

- For tractors from 50 120 HP
- Hydraulic feeding system

## VICTORY BX-102RS WOOD CHIPPER

PTO shaft driven wood chipper with hydraulic feeding system for professional and fast processing of wood with up to 23 cm in diameter.

PTO shaft with adjustable friction clutch **Included** 

#### Tractor hydraulic wood shredder wood chipper system

Hydraulic wood chipper for tractors with 50 hp to 120 hp with CAT. II 3-point hitch

- 1 Up to 1000 rpm rotor speed.
- 2 4 rotor knives cut the wood up to 67 times per sec.
- 3 PTO shaft with adjustable friction clutch.
- 4 Foldable inpute chute, for easy storage.
- 5 Adjustable feeding speed.
- 6 Hydraulic forward / backward.

- 7 BX-102RS is delivered fully assembled.
- 8 Direct PTO drive system.
- 9 Maintenance-friendly thanks to the foldable rotor and feeding system cover.