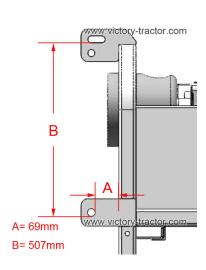

### Technical Specifications VICTORY BX-102RS WOOD CHIPPER

| DATA                                                                                                        | BX-102RS                                                                                  |
|-------------------------------------------------------------------------------------------------------------|-------------------------------------------------------------------------------------------|
| Dimensions (HxWxD)                                                                                          | 250 x 155 x 40 cm                                                                         |
| Total weight                                                                                                | 710 kg                                                                                    |
| 3-point hitch                                                                                               | Cat II                                                                                    |
| Max. PTO shaft RPM                                                                                          | 540 / 1000 1 3/4" 6Z                                                                      |
| Length of PTO shaft                                                                                         | 1000 mm                                                                                   |
| Lenght of hydraulic pipes from lower hitch                                                                  | 1100 mm                                                                                   |
| Best result acchieved with                                                                                  | 1000 U /min                                                                               |
| PTO security                                                                                                | adjustable friction clutch                                                                |
| Drive system                                                                                                | direct drive                                                                              |
| Min. tractor hydraulic performance<br>Tractor engine power recommended<br>Power needed for max. performance | pressure: 165 bar / 2400 psi / 16.5 mpa flow: 13 L/min / 3.5 gpm<br>50-120 HP<br>70-90 HP |
| Rotor diameter                                                                                              | 935 cm                                                                                    |
| Rotor width                                                                                                 | 30 mm                                                                                     |
| Rotor weight                                                                                                | 197 kg                                                                                    |
| Number of knifes                                                                                            | 4 + 1                                                                                     |
| Rotor knife size / counter knife size                                                                       | 32 x 10 x 1.7 cm / 27 x 9.5 x 0.9 cm                                                      |
| Counter knife adjusting area                                                                                | 0 - 10 mm                                                                                 |
| Hopper opening                                                                                              | 112 x 74 cm                                                                               |
| Chipper housing opening                                                                                     | 28 x 23.5 cm                                                                              |
| Recommended diameter of shredding material                                                                  | < 23 cm                                                                                   |
| Size of shredded material                                                                                   | 1 – 5 cm                                                                                  |
| Feeding system                                                                                              | hydraulic foreward / backward                                                             |
| Discharge hopper max height from ground                                                                     | 240 cm (290 cm with optional extended chute)                                              |
| Outpute chute                                                                                               | 230°                                                                                      |
| Rotor housing strength                                                                                      | 8-10 mm                                                                                   |
| Painting                                                                                                    | powder coating; green yellow                                                              |
| Transport rack (LxWxH)                                                                                      | 228 x 128 x 126 cm                                                                        |