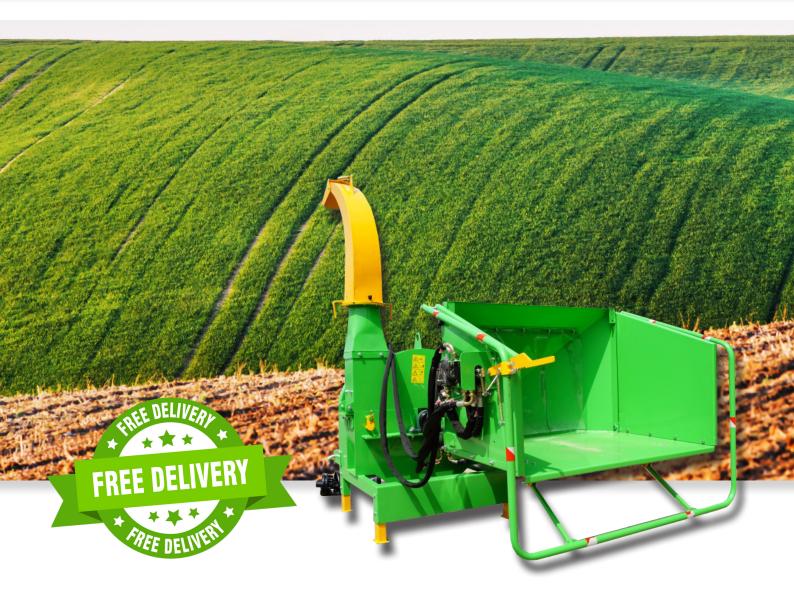

# VICTORY BX-102RS WOOD SHREDDER

For Tractors With CAT II. 3-Point-Hitch

- For tractors from 50 120 HP
- Hydraulic feeding system

## VICTORY BX-102RS WOOD CHIPPER

PTO shaft driven wood chipper with hydraulic feeding system for professional and fast processing of wood with up to 23 cm in diameter.

PTO shaft with adjustable friction clutch **Included** 

#### Tractor hydraulic wood shredder wood chipper system

Hydraulic wood chipper for tractors with 50 hp to 120 hp with CAT. II 3-point hitch

- 1 Up to 1000 rpm rotor speed.
- 2 4 rotor knives cut the wood up to 67 times per sec.
- 3 PTO shaft with adjustable friction clutch.
- 4 Foldable inpute chute, for easy storage.
- 5 Adjustable feeding speed.
- 6 Hydraulic forward / backward.

- 7 BX-102RS is delivered fully assembled.
- 8 Direct PTO drive system.
- 9 Maintenance-friendly thanks to the foldable rotor and feeding system cover.