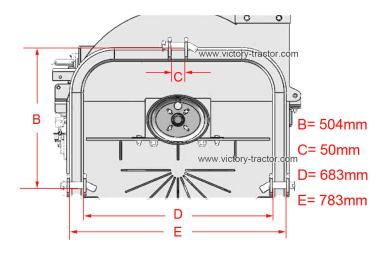

### Technical Specifications VICTORY BX-102RS WOOD CHIPPER

| DATA                                                                                                        | BX-102RS                                                                                  |
|-------------------------------------------------------------------------------------------------------------|-------------------------------------------------------------------------------------------|
| Dimensions (HxWxD)                                                                                          | 250 x 155 x 40 cm                                                                         |
| Total weight                                                                                                | 710 kg                                                                                    |
| 3-point hitch                                                                                               | Cat II                                                                                    |
| Max. PTO shaft RPM                                                                                          | 540 / 1000 1 3/4" 6Z                                                                      |
| Length of PTO shaft                                                                                         | 1000 mm                                                                                   |
| Lenght of hydraulic pipes from lower hitch                                                                  | 1100 mm                                                                                   |
| Best result acchieved with                                                                                  | 1000 U /min                                                                               |
| PTO security                                                                                                | adjustable friction clutch                                                                |
| Drive system                                                                                                | direct drive                                                                              |
| Min. tractor hydraulic performance<br>Tractor engine power recommended<br>Power needed for max. performance | pressure: 165 bar / 2400 psi / 16.5 mpa flow: 13 L/min / 3.5 gpm<br>50-120 HP<br>70-90 HP |
| Rotor diameter                                                                                              | 935 cm                                                                                    |
| Rotor width                                                                                                 | 30 mm                                                                                     |
| Rotor weight                                                                                                | 197 kg                                                                                    |
| Number of knifes                                                                                            | 4 + 1                                                                                     |
| Rotor knife size / counter knife size                                                                       | 32 x 10 x 1.7 cm / 27 x 9.5 x 0.9 cm                                                      |
| Counter knife adjusting area                                                                                | 0 - 10 mm                                                                                 |
| Hopper opening                                                                                              | 112 x 74 cm                                                                               |
| Chipper housing opening                                                                                     | 28 x 23.5 cm                                                                              |
| Recommended diameter of shredding material                                                                  | < 23 cm                                                                                   |
| Size of shredded material                                                                                   | 1 – 5 cm                                                                                  |
| Feeding system                                                                                              | hydraulic foreward / backward                                                             |
| Discharge hopper max height from ground                                                                     | 240 cm (290 cm with optional extended chute)                                              |
| Outpute chute                                                                                               | 230°                                                                                      |
| Rotor housing strength                                                                                      | 8-10 mm                                                                                   |
| Painting                                                                                                    | powder coating; green yellow                                                              |
| Transport rack (LxWxH)                                                                                      | 228 x 128 x 126 cm                                                                        |